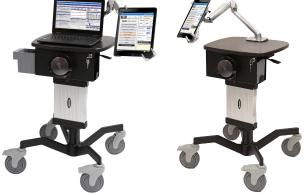

## **Features**

- Long reach articulating arm with internal cable management
- Cocking medical grade universal tablet mount
- Lever actuated height adjustable work surface
- Includes 1 Eko CORE Digital Wireless Noise
  Cancelling Stethoscope + Software Toolkit iOS,
  Android & Windows compatible
- Includes 1 Front mounted Jabra speakerphone
- Locking device/accessories storage
- Integrated power system will run tablet for 6+ hours
- Low position aluminum base for stability
- Covered Medical Grade 4" Casters (2 Locking)
- Cable/transformer storage box
- Height adjustable medical grade power bar with four outlets and cord hanger
- Post channel permits battery/power bar to be height adjusted to suit

## Design, Security & Storage

Collect mobile data on the go with a sleek cart that looks great, secures sensitive supplies and has easy access storage