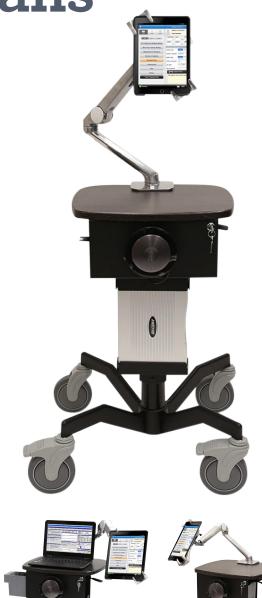

## **Features**

- Long reach articulating arm with internal cable management
- Cocking medical grade universal tablet mount
- Lever actuated height adjustable work surface
- Includes 1 Eko CORE Digital Wireless Noise
  Cancelling Stethoscope + Software Toolkit iOS,
  Android & Windows compatible
- Includes 1 Front mounted Jabra speakerphone
- Locking device/accessories storage
- Integrated power system will run tablet for 6+ hours
- Low position aluminum base for stability
- Covered Medical Grade 4" Casters (2 Locking)
- Cable/transformer storage box
- Height adjustable medical grade power bar with four outlets and cord hanger
- Post channel permits battery/power bar to be height adjusted to suit

## Design, Security & Storage

Collect mobile data on the go with a sleek cart that looks great, secures sensitive supplies and has easy access storage