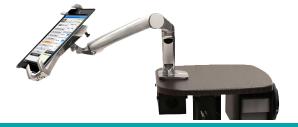

## **Features**

- Long reach articulating arm with internal cable management
- Cocking medical grade universal tablet mount
- Lever actuated height adjustable work surface
- Includes 1 Eko CORE Digital Wireless Noise
  Cancelling Stethoscope + Software Toolkit iOS,
  Android & Windows compatible
- Includes 1 Front mounted Jabra speakerphone
- Locking device/accessories storage
- Integrated power system will run tablet for 6+ hours
- Low position aluminum base for stability
- Covered Medical Grade 4" Casters (2 Locking)
- Cable/transformer storage box
- Height adjustable medical grade power bar with four outlets and cord hanger
- Post channel permits battery/power bar to be height adjusted to suit